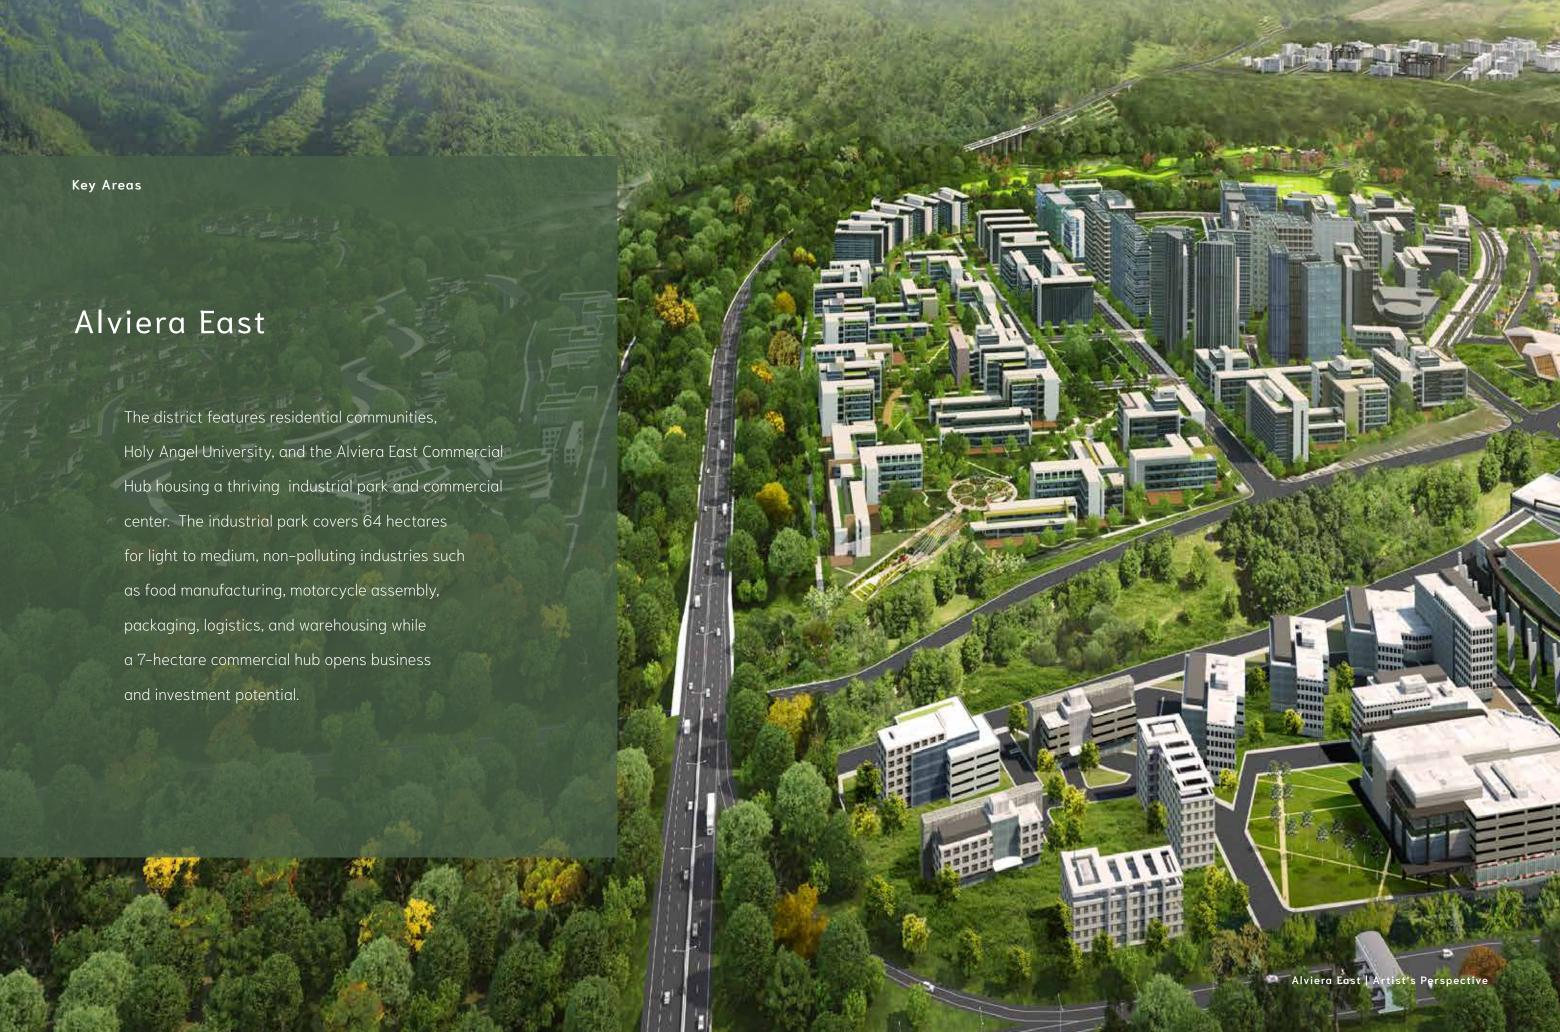

## Urban Living in Nature

ALVIERA is a 1,800-hectare,
large-scale, mixed-use estate
in Porac, Pampanga. The estate
mindfully integrates business
and commercial spaces, leisure
and tourism destinations, leading
institutions, industrial parks,
and residential communities,
to an abundant landscape of green—
growing opportunities for living
and business in Central Luzon.

## Amidst the Gateway to the North

ALVIERA is highly-accessible via major thoroughfares
NLEX, SCTEX, and TPLEX, in proximity to key areas
such as the Clark International Airport, Subic Freeport,
San Fernando City, and Angeles City in Pampanga.
The estate serves as the gateway to vibrant investments,
amplifying economic vitality in the North.