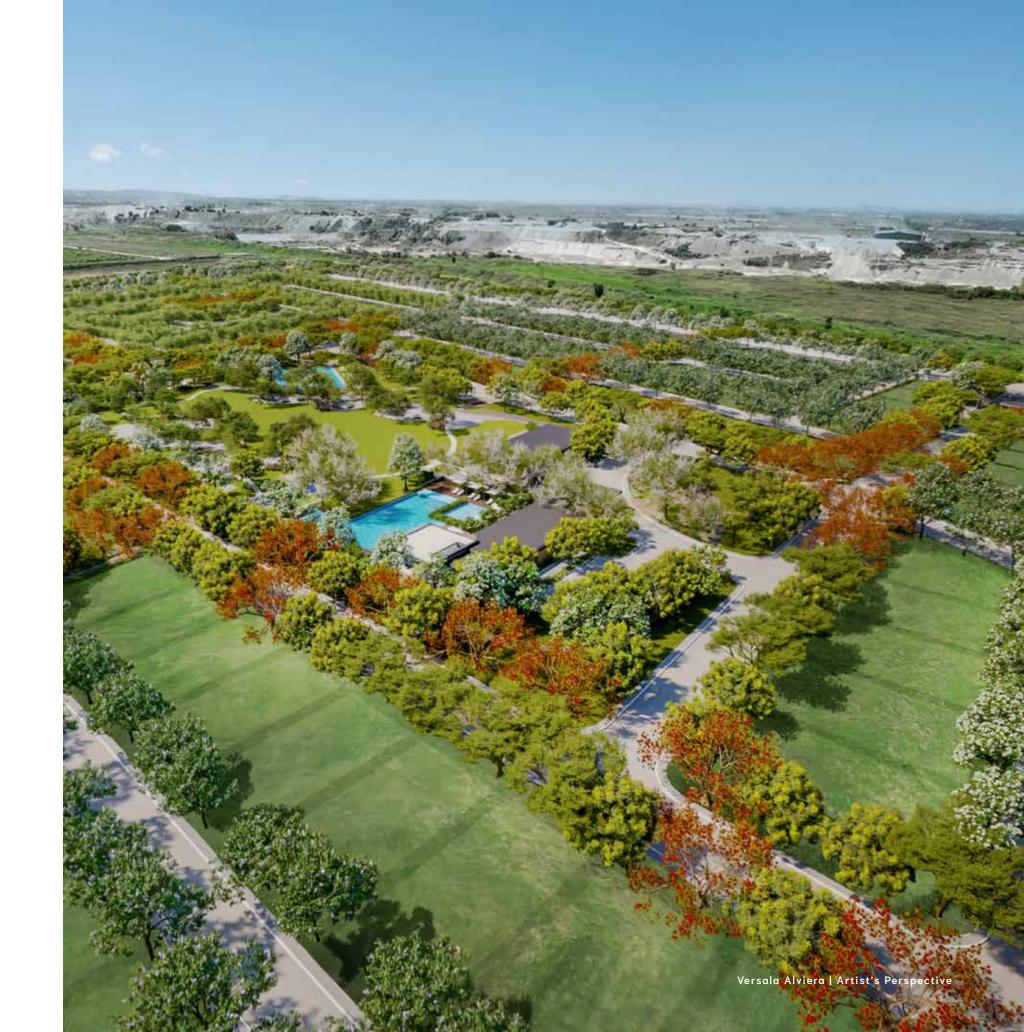

# Creating Space for Meaningful Connections

Versala draws together a complete array of recreation and leisure spaces for residents to gather, interact, and stay active—a neighborly atmosphere for family and community to nurture a sense of belonging.

#### **CLUB HOUSE**

Function Room with pantry
Board Room
Open Lawn
Lobby/Lounge Area
Restrooms and Indoor shower facilities
Admin office and Staff Area
Security and Maintenance
Roof deck

#### **OUTDOOR AMENITIES**

Swimming Pools
Lap/Lounge Pool
Kid's Pool
Outdoor Shower Areas
Pool Deck

Basketball Court
Palarong Pinoy Court
Outdoor Kid's Play Area
Biking and Jogging Trails
Central Amenity Park