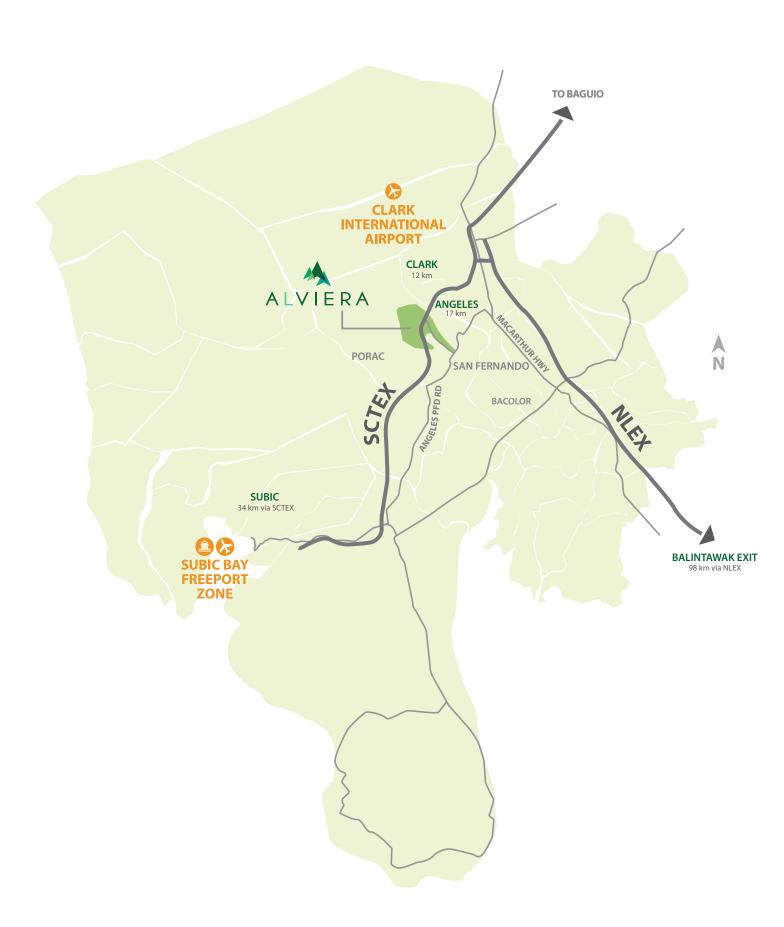

## Amidst the Gateway to the North

ALVIERA is highly-accessible via major thoroughfares
NLEX, SCTEX, and TPLEX, in proximity to key areas
such as the Clark International Airport, Subic Freeport,
San Fernando City, and Angeles City in Pampanga.
The estate serves as the gateway to vibrant investments,
amplifying economic vitality in the North.

| DISTANCES TO KEY HUBS |       | ROUTE THROUGH EXISTING INFRASTRUCTURE                          |  |
|-----------------------|-------|----------------------------------------------------------------|--|
| Clark                 | 12 km | SCTEX                                                          |  |
| Angeles City          | 17 km | P. Santos/Santco St. > Dinalupihan Road<br>> Porac Access Road |  |
| Subic                 | 34 km | NLEX > SCTEX > Porac Access Road                               |  |
| Meycauayan, Bulacan   | 85 km | NLEX > SCTEX > Porac Access Road                               |  |
| Quezon City           | 98 km | Mindanao Ave. > NLEX > SCTEX ><br>Porac Access Road            |  |