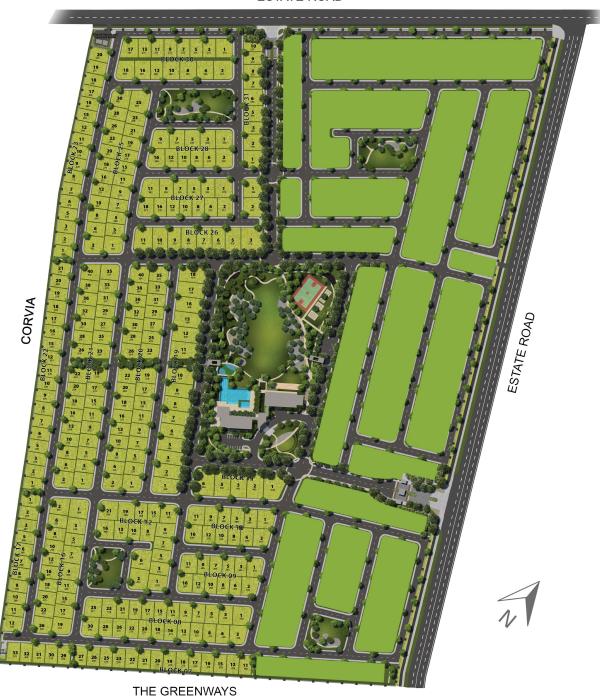

### Inside and Out

| Versala                                                     |
|-------------------------------------------------------------|
| Alviera, Brgy Hacienda Dolores<br>& Banaba, Porac, Pampanga |
| Residential Lots                                            |
| 317,217 sq.m.                                               |
| 177,803 sq.m.                                               |
| Nuevocentro, Inc.                                           |
| Alveo Land Corp.                                            |
|                                                             |

| Total No. of Lots | 576           |  |
|-------------------|---------------|--|
| Density           | 18 lots/ha.   |  |
| Lot Size Range    | 260-648 sq.m. |  |
| Average Lot Size  | 309 sq.m.     |  |
| Modal Lot Size    | 270 sq.m.     |  |

|                   | sq.m.   | %    |
|-------------------|---------|------|
| Gross Land Area   | 317,217 | 100% |
| Saleable Area     | 177,793 | 56%  |
| Non-Saleable Area | 139,424 | 44%  |

#### **CLUB HOUSE**

Function Room with pantry
Board Room
Open Lawn
Lobby/Lounge Area
Restrooms and Indoor shower facilities
Admin office and Staff Area
Security and Maintenance
Roof deck

#### **OUTDOOR AMENITIES**

Swimming Pools
Lap/Lounge Pool
Kid's Pool
Outdoor Shower Areas
Pool Deck

Basketball Court
Palarong Pinoy Court
Outdoor Kid's Play Area
Biking and Jogging Trails
Central Amenity Park