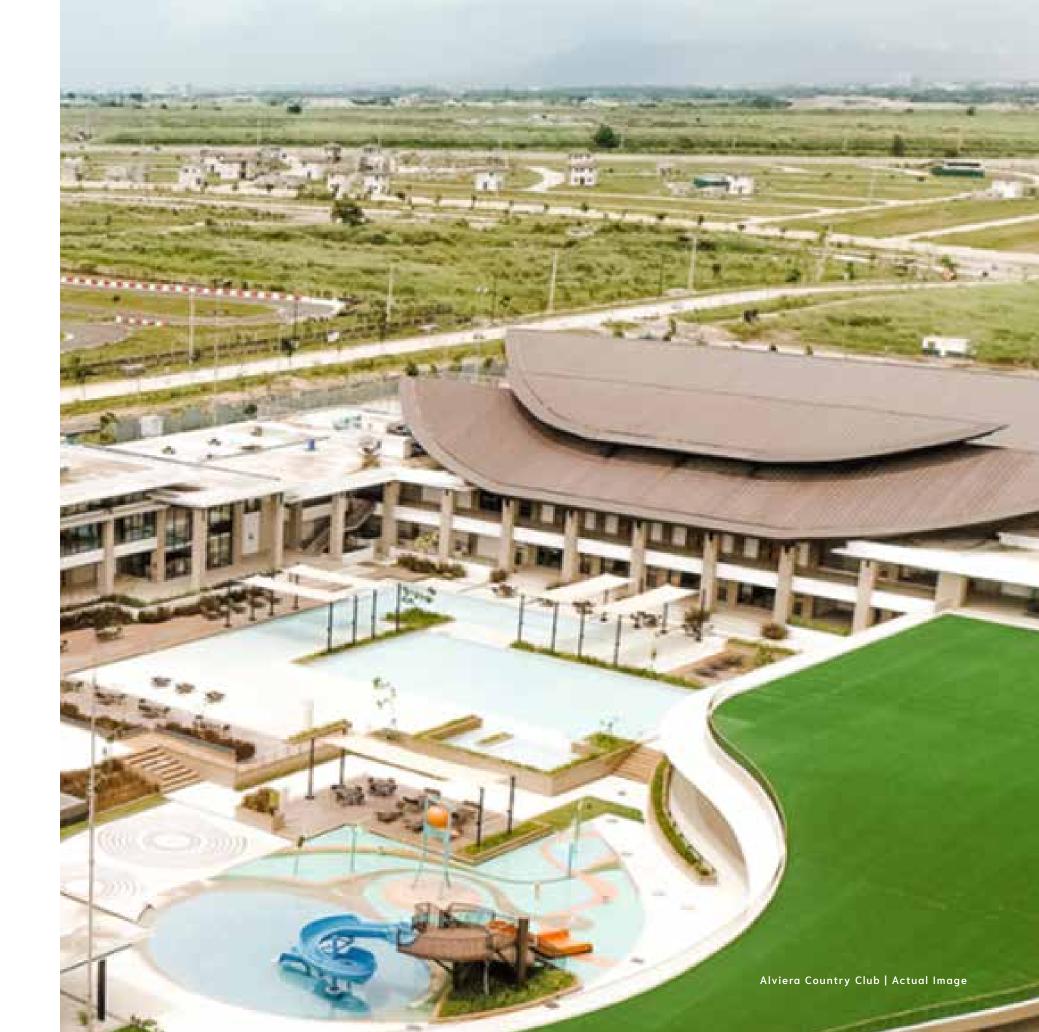

### Alviera Country Club

The first of its kind in the region,
The Alviera Country Club is a sports
and lifestyle hub opening areas for
recreation, relaxation, and gatherings.
Designed by Leandro V. Locsin
& Partners, it is shaped to seamlessly
integrate with the natural environment,
creating meaningful spaces to connect
and immerse in nature.

#### Alviera Country Club

KID'S ZONE

Kiddie pool

Water park

Indoor and outdoor

play areas

Playground

POOLS

6-lane lap pool

lounge pool

kiddie pool

SPECIALTY RESTAURANTS

International cuisine

Cigar room

Wine selections

MAIN RESTAURANTS

Open kitchen restaurants

**ENTERTAINMENT FACILITIES** 

Billiard Hall

KTV rooms

Theatre rooms

Game & Arcade Room

#### SPORTS FACILITIES

6-lane lap pool

Lounge pool

Indoor and outdoor

tennis courts

Badminton courts

Multi-sport court (basketball, futsal, and volleyball)

Open turf mound (frisbee and other outdoor events)

#### WELLNESS FACILITY

Complete gym

Dance studio

Wellness spa

Jacuzzi

Steam bath

#### **EVENTS PAVILION**

Spacious boardroom

Meeting rooms

Multi-purpose hall

Al fresco café

Grand hall that can be divided into two ballrooms and can fit 500-600 guests with a prefunction area overlooking the central courtyard.