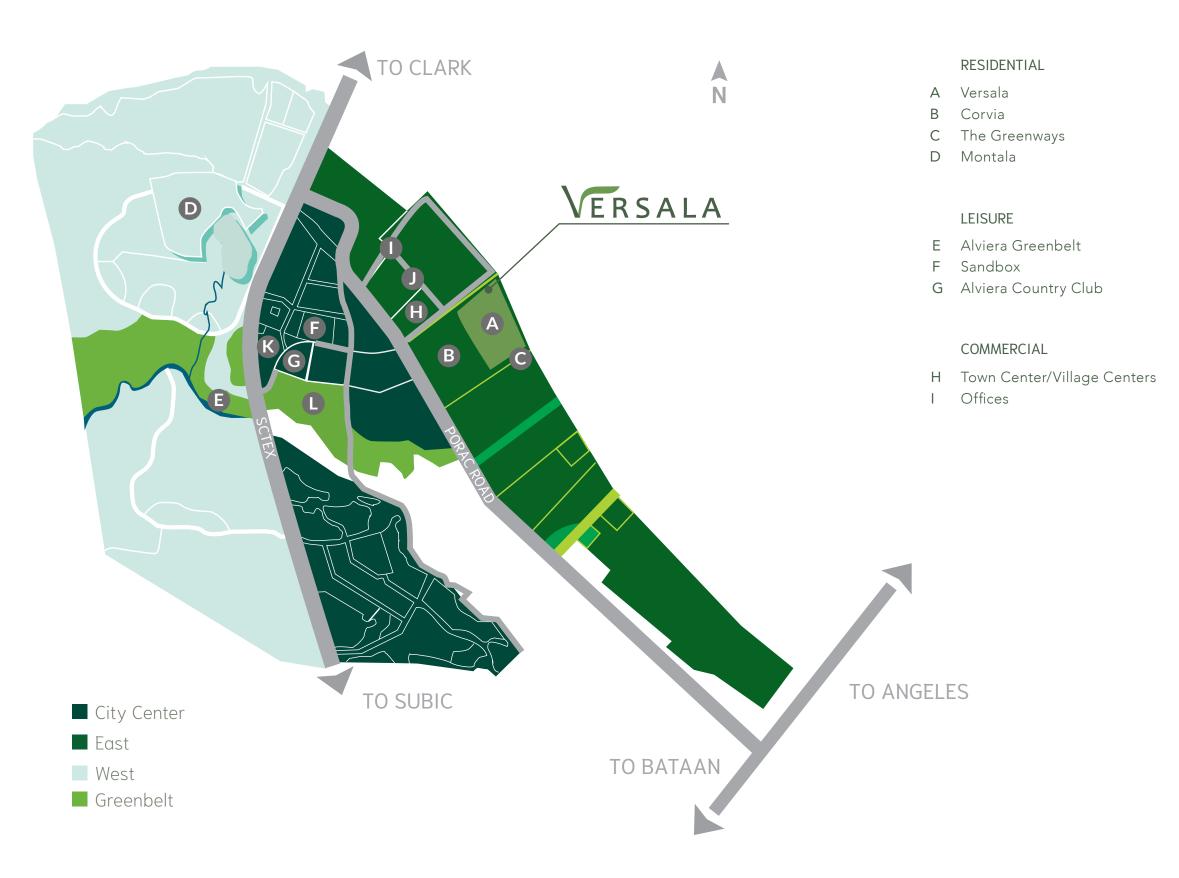

## Urban Living in Nature

ALVIERA is a 1,800-hectare,
large-scale, mixed-use estate
in Porac, Pampanga. The estate
mindfully integrates business
and commercial spaces, leisure
and tourism destinations, leading
institutions, industrial parks,
and residential communities,
to an abundant landscape of green—
growing opportunities for living
and business in Central Luzon.

#### INSTITUTIONAL

- J Holy Angel University
- K Miriam College
- L La Salle Botanical Garden

#### TRANSPORTATION

Transport Terminal

#### ESTATE ROAD